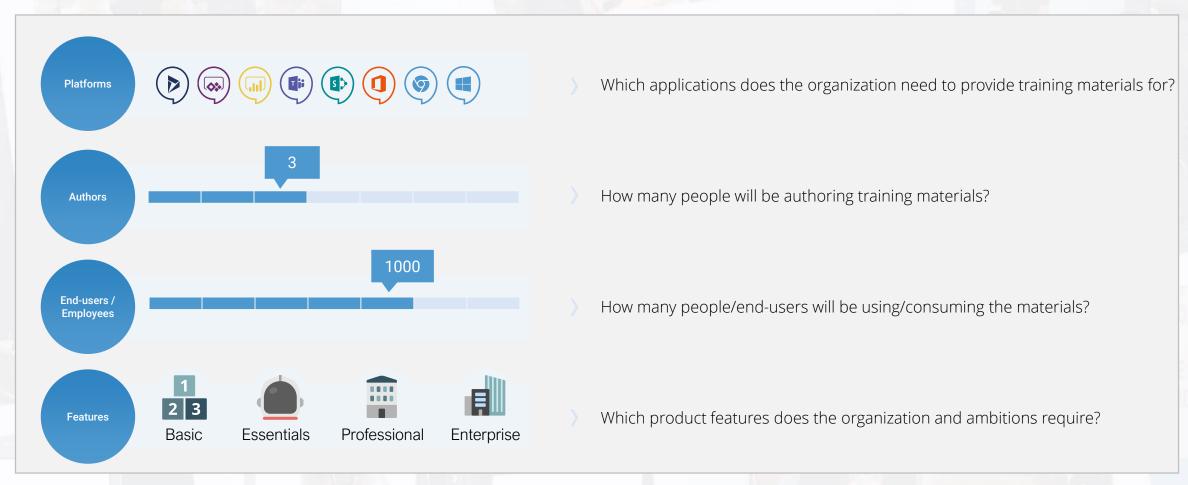

## Subscription model overview

A fixed monthly subscription that covers customer needs on all important parameters

https://www.clicklearn.com/purchasing-and-licensing/subscription